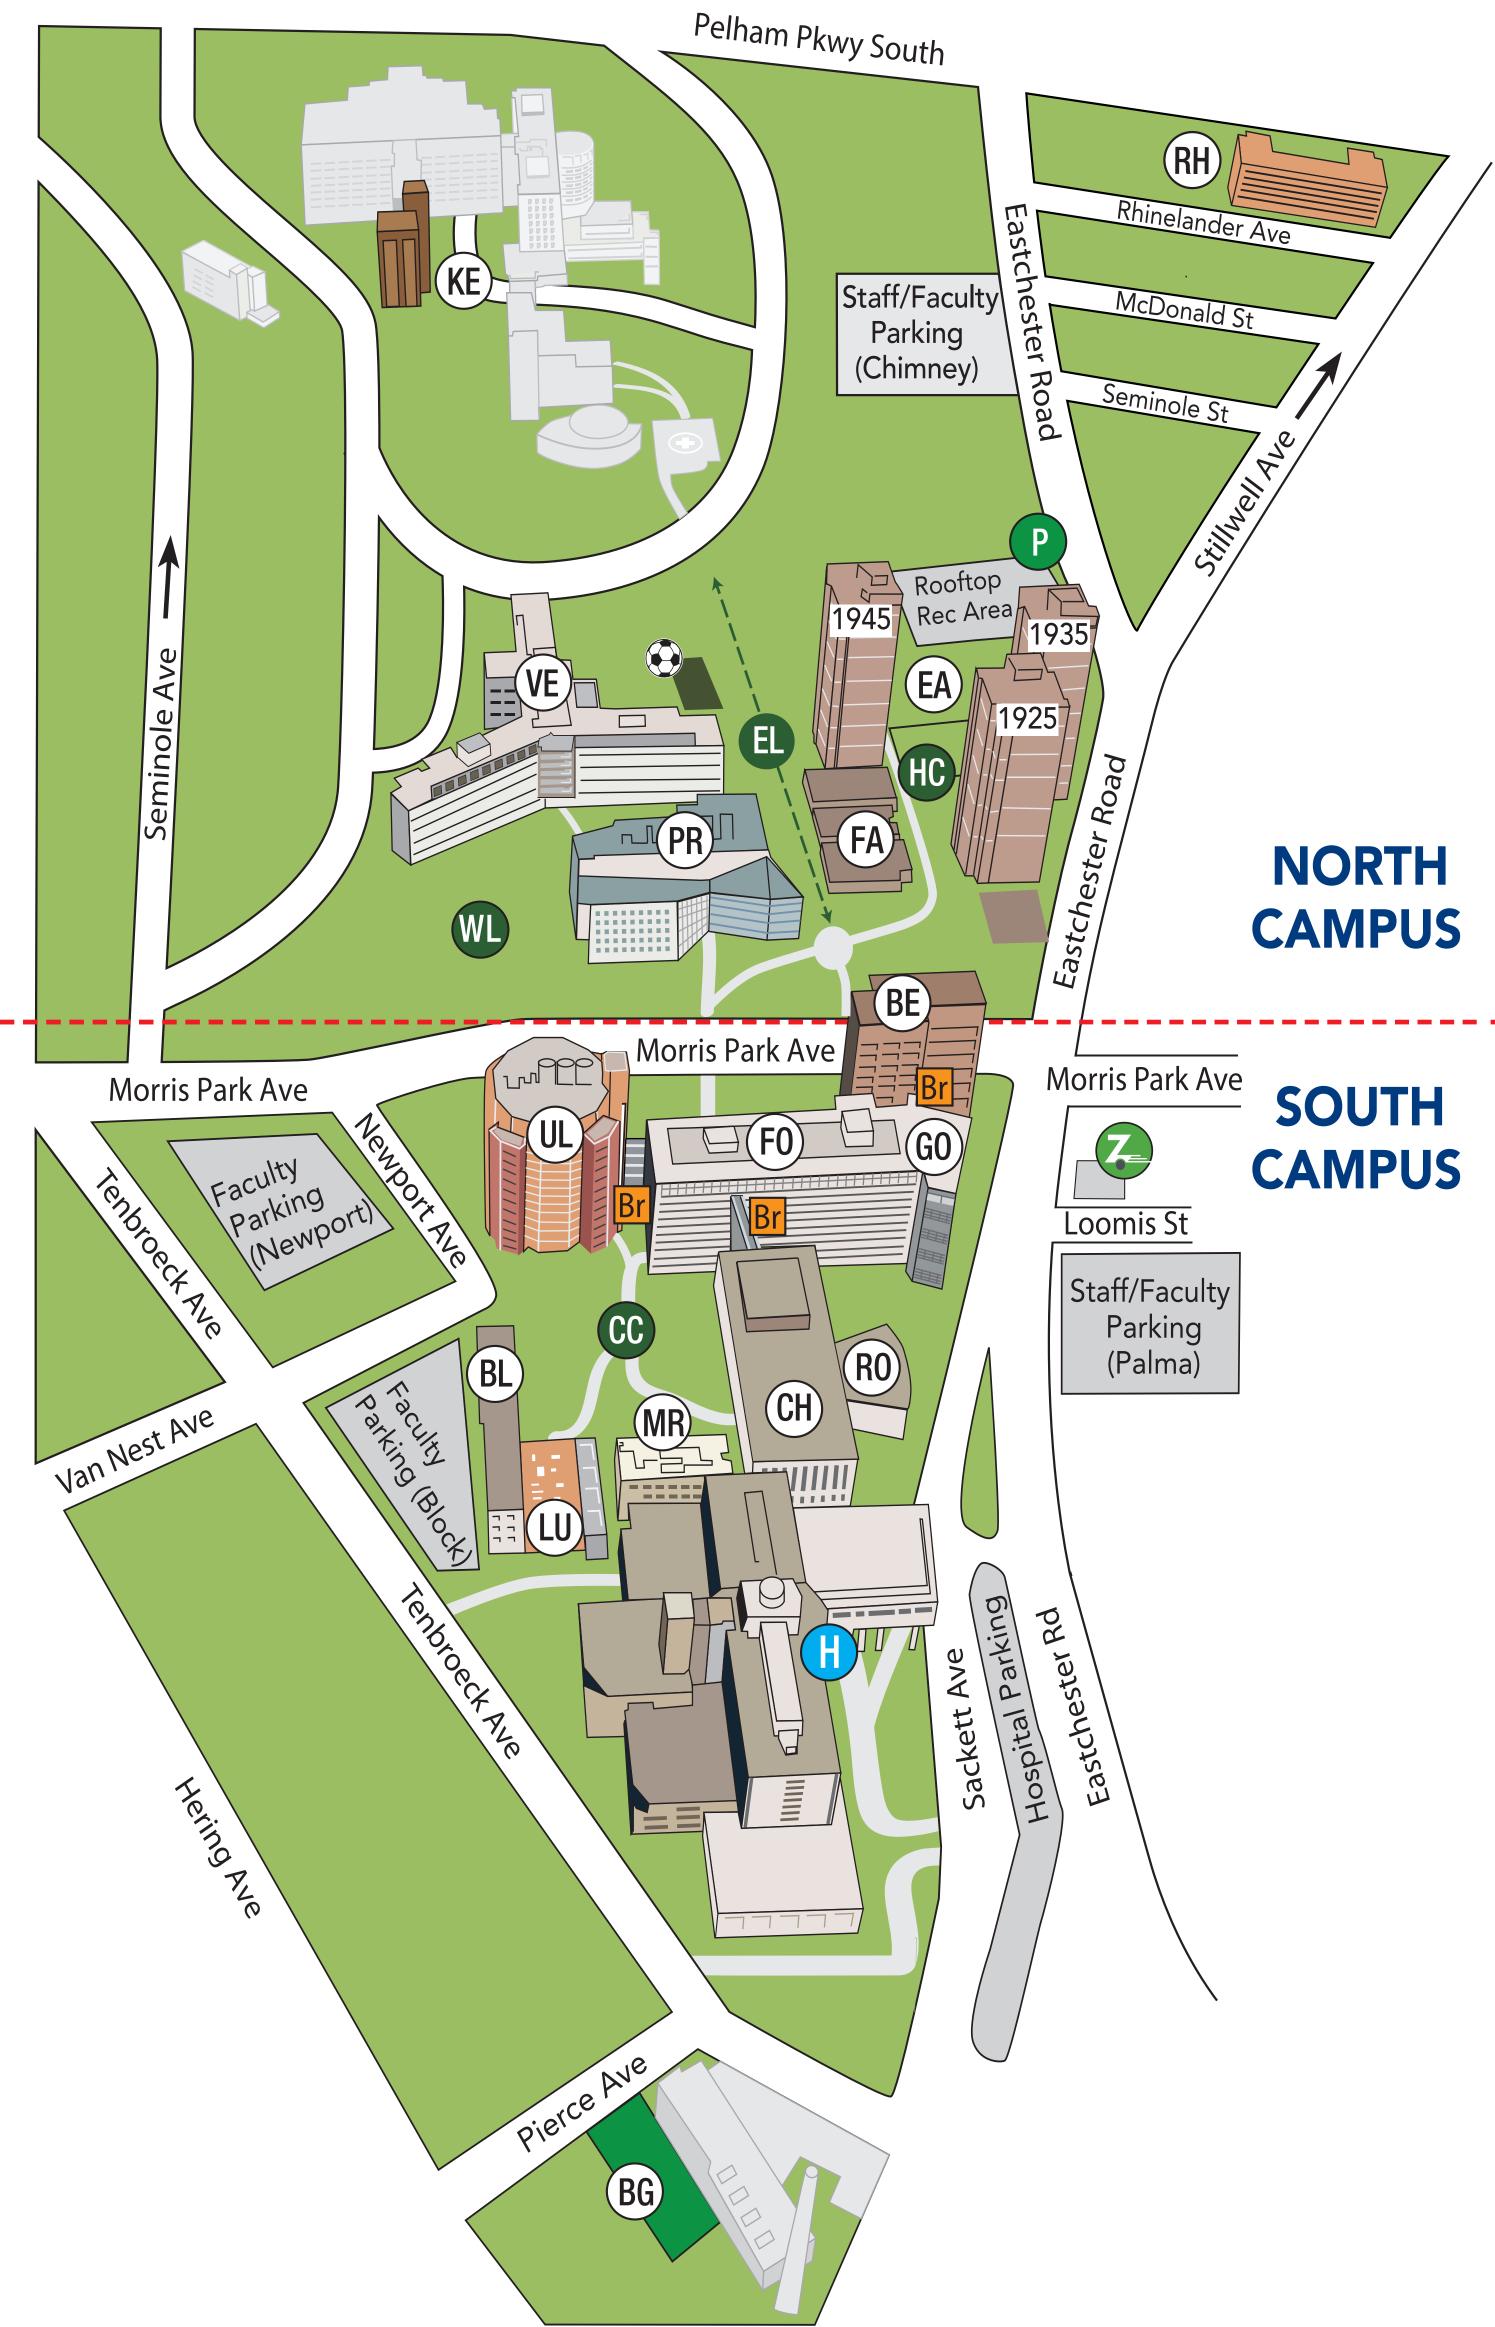

## **ALBERT EINSTEIN COLLEGE OF MEDICINE** Jack and Pearl Resnick Campus

**CAMPUS ADDRESS: 1300 MORRIS PARK AVENUE BRONX, NY 10461** 

## **NORTH CAMPUS**

- Eastchester Rd. Residence Complex EA (1925/1935; 1945 Eastchester Rd.) \*
- **Falk Recreation Center** FA
- HC Housing Courtyard
- Rose F. Kennedy Center \* KE
- North Campus East Lawn EL
- North Campus West Lawn
- Parking Garage (1975 Eastchester Rd.)  $(\mathbf{P})$ **\***(overnight)
- Price Center for Genetic and PR **Translational Medicine/Block Research**

**Research Pavilion** (1301 Morris Park Ave.) (LeFrak Auditorium) • 🖈

- **Rhinelander Residence Hall** RH (1579 Rhinelander Ave.)
- Van Etten Building (1225 Morris Park Ave.) VE (Gottesman Clinical Skills Center) • \*

## **SOUTH CAMPUS**

- **Belfer Educational Center for Health Sciences** BE (Riklis Auditorium) 📒 🔵 🖈
- Harold and Muriel Block Building BL (Singer Faculty Club; Access to Central Courtyard)
- **BODY Community Garden** (1193 Pierce Ave.) BG
- **Bridge Floors Connecting Buildings** Br
- (CC) Central Courtyard \*
- Chanin Institute for Cancer Research 📕 🗢 CH (Friedman Lounge; Access to Central Courtyard)
- Forchheimer Medical Science Building FO (Clinical Research Center; Gottesman Library; Main Street/Einstein Café; Education Center)
- Golding Building GO
- MR Gruss Magnetic Resonance Research Center (Access to Central Courtyard)
- Lubin Dining Hall LU
- **Robbins Auditorium** RO (Glass Café) 🖈
- Ullmann Research Center for Health Sciences 💻 🗢 UL (Access to Central Courtyard)
- Jack D. Weiler Hospital (Montefiore/Einstein Campus; 1825 Eastchester Rd.)

Zipcar Lot

**\*** Bicycle Racks • Gender Neutral Restrooms

Need information or have a question about Security at Einstein?

Get the latest schedule for the Einstein-Montefiore shuttle service Please present your Einstein ID when using the shuttle service Scan this code to find out more.