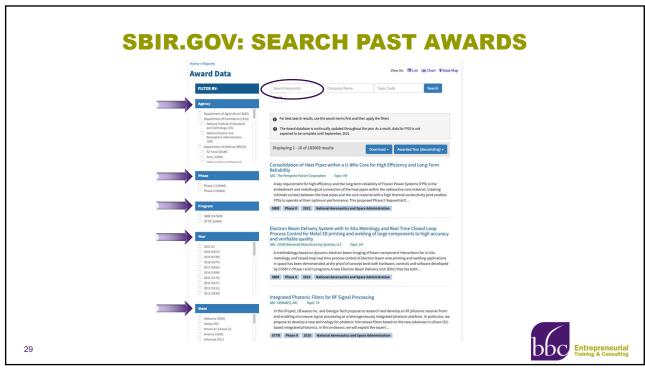

| <ul> <li>Requires outsourcing*</li> <li>1° subcontractor must be a non-profit research institution</li> </ul>                    |
| Maximum outsourcing limits<br>≤ 33% of Phase I<br>≤ 50% of Phase II | Minimum participation requirements• ≥ 40% by SBC• ≥ 30% by SBC 1° subcontractor                                                  |
| PI must be employed by SBC<br>> > 50% of full time equivalent       | PI may be employed by SBC or 1°         Subcontractor         • > 50% of full time equivalent         • ≥ 10 % effort on project |
|                                                                     | pany MUST have<br>facilities suitable to do work proposed"                                                                       |















| Registration Type                                                                                                                             | Agency               |          |           |          |     |      |     |     |         |         |           |
|-----------------------------------------------------------------------------------------------------------------------------------------------|----------------------|----------|-----------|----------|-----|------|-----|-----|---------|---------|-----------|
|                                                                                                                                               | NIH                  | DoD      | NSF       | NASA     | DoE | USDA | DoT | EPA | DoC     | DoEd    | DHS       |
| EIN