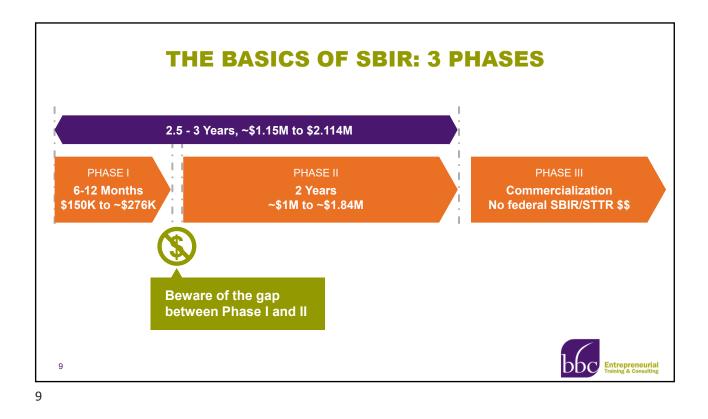

### **SBIR/STTR Omnibus Solicitation**

Investigator-initiated Research 3 deadlines per year: April, September, January Budget Caps Phase I: \$275,766, 6-12 months Phase II: \$1,838,436, 2 years