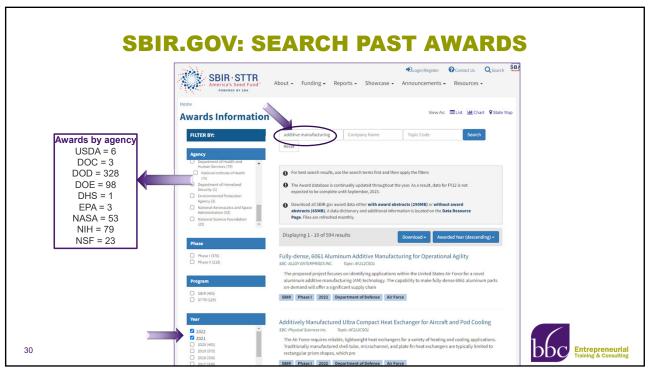

| <ul> <li>Requires outsourcing*</li> <li>1° subcontractor must be a non-profit research institution</li> </ul>                    |
| Maximum outsourcing limits<br>≤ 33% of Phase I<br>≤ 50% of Phase II | Minimum participation requirements• ≥ 40% by SBC• ≥ 30% by SBC 1° subcontractor                                                  |
| PI must be employed by SBC<br>> > 50% of full time equivalent       | PI may be employed by SBC or 1°         Subcontractor         • > 50% of full time equivalent         • ≥ 10 % effort on project |
|                                                                     | pany MUST have<br>facilities suitable to do work proposed"                                                                       |















| Registration Type                                                                                                                             | Agency               |          |           |          |     |      |     |     |         |         |           |
|-----------------------------------------------------------------------------------------------------------------------------------------------|----------------------|----------|-----------|----------|-----|------|-----|-----|---------|---------|-----------|
|                                                                                                                                               | NIH                  | DoD      | NSF       | NASA     | DoE | USDA | DoT | EPA | DoC     | DoEd    | DHS       |
| EIN