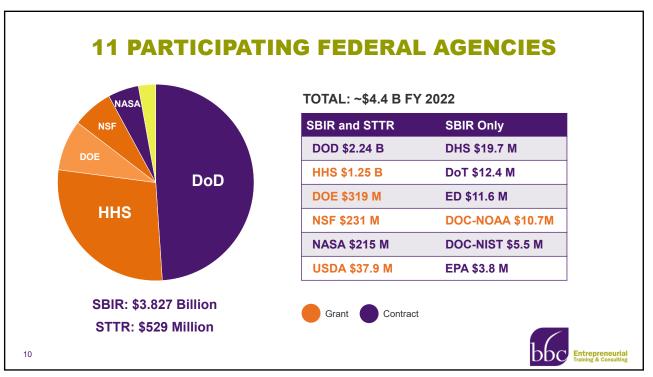

## What is the SBIR/STTR Program?

A \$4 Billion+ Federal Funding Program that supports **small businesses** to:

- Stimulate technological innovation to
- Develop products with commercial merit
- Create jobs