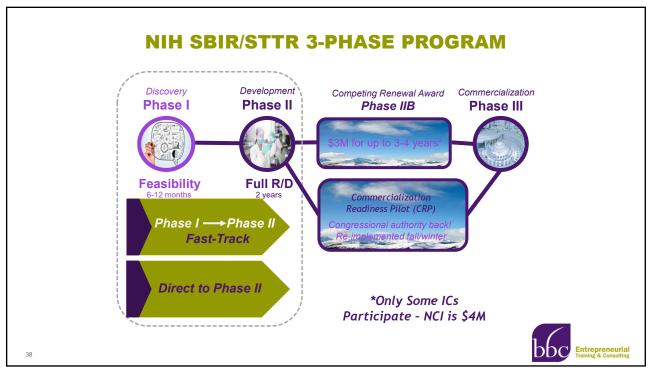

# NIH SBIR/STTR SOLICITATIONS

### **SBIR/STTR Omnibus Solicitation**

Investigator-initiated Research 3 deadlines per year: April, September, January Budget Caps Phase I: \$275,766, 6-12 months Phase II: \$1,838,436, 2 years

# Special Opportunities targeted to fill the gaps

# **NIH Contract Solicitation**