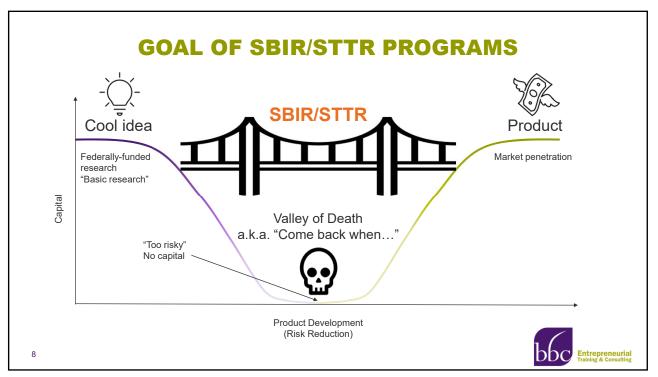

## What is the SBIR/STTR Program?

A \$4 Billion+ Federal Funding Program that supports **small businesses** to:

- Stimulate technological innovation to
- Develop products with commercial merit
- Create jobs